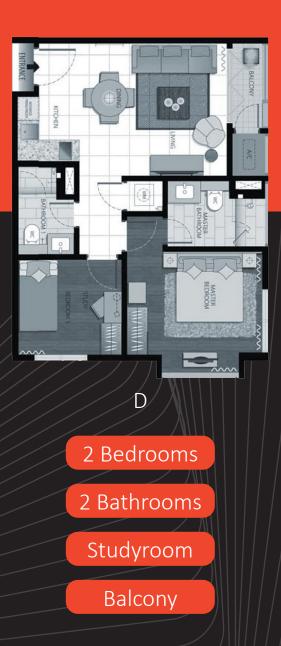

# Suites

We have everything you need for a productive yet relaxing, stress-free stay in the heart of the city and next to the new pulse of the town, the TRX.

### Location Strategic Location

Within a stone's throw away from Tribeca, you will find Tun Razak Exchange.

Public transport is just a few steps away from Tribeca.





## Facilities

#### GYM Pod (L31)

Social Pod (L23)

Business Pod (L12)

Zen Pod (L23)

Jungle Pod (L25)

Sky Pools (L32 & L37)

Enjoy the option of having 2 infinity pools.

Both pools are perfect venue for tanning and a light hearted poolside gathering

## Studio Type F- 510 sqft



#### 1+1 Type G- 657 sqft



1 BedroomsStudy Area2 BedroomsStudyroom1 BathroomsBalcony1 BathroomBalcony





Balcony