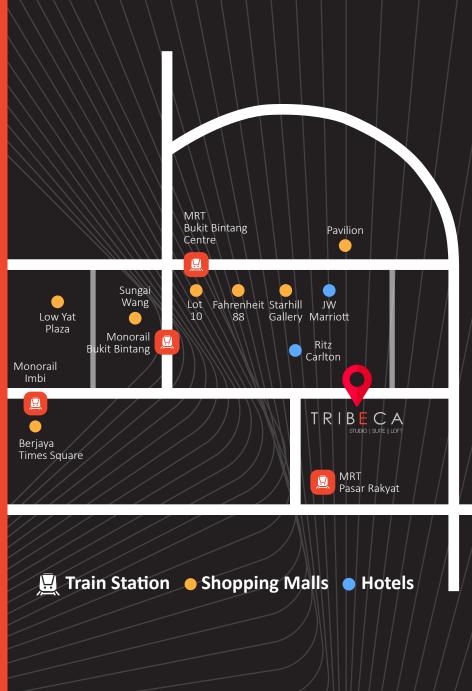

### Location Strategic Location

Within a stone's throw away from Tribeca, you will find Tun Razak Exchange.

Public transport is just a few steps away from Tribeca.