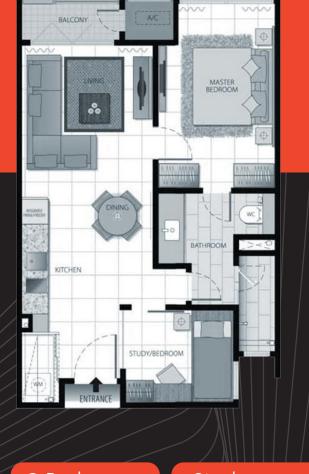

#### 1+1 Type G- 657 sqft

1 BedroomsStudy Area2 BedroomsStudyroom1 BathroomsBalcony1 BathroomBalcony

Balcony