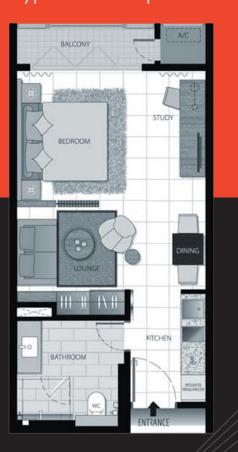

# Suites

We have everything you need for a productive yet relaxing, stress-free stay in the heart of the city and next to the new pulse of the town, the TRX.

### Location Strategic Location

Within a stone's throw away from Tribeca, you will find Tun Razak Exchange.

Public transport is just a few steps away from Tribeca.





## Facilities

#### GYM Pod (L31)

Social Pod (L23)

Business Pod (L12)

Zen Pod (L23)

Jungle Pod (L25)

Sky Pools (L32 & L37)

Enjoy the option of having 2 infinity pools.

Both pools are perfect venue for tanning and a light hearted poolside gathering

## Studio Type F- 510 sqft



#### 1+1 Type G- 657 sqft



1 BedroomsStudy Area2 BedroomsStudyroom1 BathroomsBalcony1 BathroomBalcony





Balcony