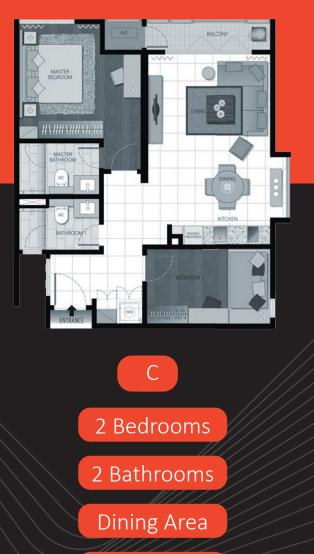

# Suites

We have everything you need for a productive yet relaxing, stress-free stay in the heart of the city and next to the new pulse of the town, the TRX.

### Location Strategic Location

Within a stone's throw away from Tribeca, you will find Tun Razak Exchange.

Public transport is just a few steps away from Tribeca.





## Facilities

#### GYM Pod (L31)

Social Pod (L23)

Business Pod (L12)

Zen Pod (L23)

Jungle Pod (L25)

Sky Pools (L32 & L37)

Enjoy the option of having 2 infinity pools.

Both pools are perfect venue for tanning and a light hearted poolside gathering

## Studio Type F- 510 sqft



#### 1+1 Type G- 657 sqft



1 BedroomsStudy Area2 BedroomsStudyroom1 BathroomsBalcony1 BathroomBalcony





Balcony